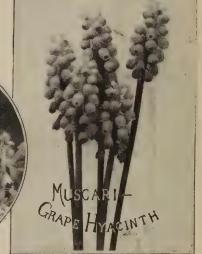

oleil D'or)

A larger, stronger scented form of the Paper White Narcissus colored a beautiful golden yellow with a

Mammoth bulbs. Per three, 45c; dozen, \$1.55; 100, \$11.00.

### Leucocoryne (Glory of the Sun)

Flowers exquisite light blue on tall, wiry stems and of very long-lasting quality with faint heliotrope fragrance. For indoor culture except in warm states. Each, 20c; doz., \$1.75; 100, \$12.00.



# Miscellaneous Bulbs





Weeks before the daffodils appear, snowdrops, chionodoxas, scillas and crocuses blossom in the garden, often peeping through late snow. These and other early bulbs are the first of all flowers to bloom, and precious for that reason. Every garden should have at least a small group, visible from a window, where their beauty can be enjoyed in cool weather.







### Allium

Perfectly hardy, easily grown, and well adapted to rock gardens or to plant with other small bulbs.

NEAPOLITANUM. White. Doz., \$1.25; 100, \$8.00.

### Anemone (Windflower)

They succeed best in light, rich, well-drained loam. Plant in early October. Mulch after freezing.

DE CAEN. A real selected strain. This mixture contains many fine shades of blue, white and red Mixed. Doz., \$1.00; 100, \$7.00; 1,000, \$65.00.

ST. BRIGID. Flowers range from the deepest crimson to the purest white, embracing cobalt, scarlet, rose, salmon-pink, and heliotrope. Most are semi-double. Doz., \$1.25; 100, \$8.00; 1,000, \$75.00.

### Brodiaeas

CAPITATA. California Hyacinths. The stem is slender, capped with a head of violet-blue flowers, They revel in hot, dry places, and flower early. Doz.